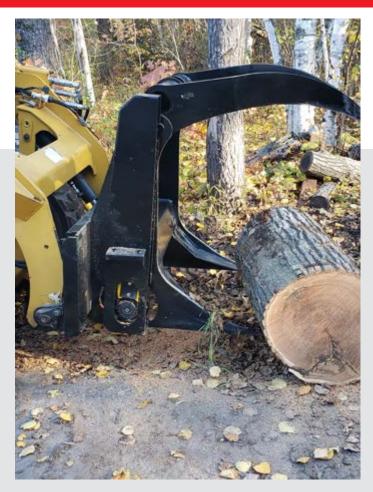

## HWP-125 GS

The HWP-125 Grapple Saw is perfect for: cutting outdoor boiler wood, storm clean up; cutting large diameter logs, and more! When attached to a skid steer or other machine, it allows one person operating to cut wood easily and efficiently from the comfort of the cab.