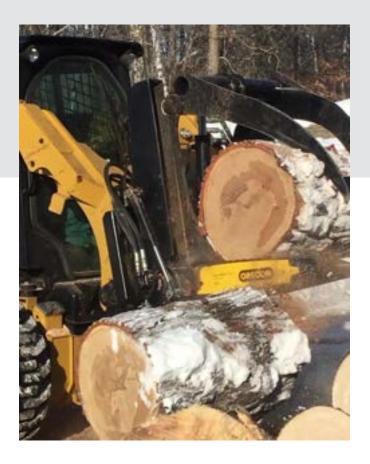

## HWP-125 GS

The HWP-125 Grapple Saw is perfect for: cutting outdoor boiler wood, storm clean up; cutting large diameter logs, and more! When attached to a skid steer or other machine, it allows one person operating to cut wood easily and efficiently from the comfort of the cab.