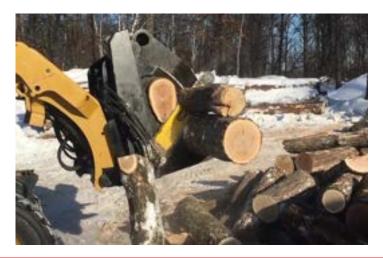

## HWP-125 GS

The HWP-125 Grapple Saw is perfect for: cutting outdoor boiler wood, storm clean up; cutting large diameter logs, and more! When attached to a skid steer or other machine, it allows one person operating to cut wood easily and efficiently from the comfort of the cab.