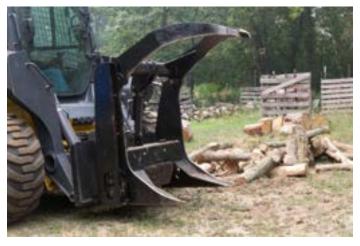

## HWP-125 GS

The HWP-125 Grapple Saw is perfect for: cutting outdoor boiler wood, storm clean up; cutting large diameter logs, and more! When attached to a skid steer or other machine, it allows one person operating to cut wood easily and efficiently from the comfort of the cab.