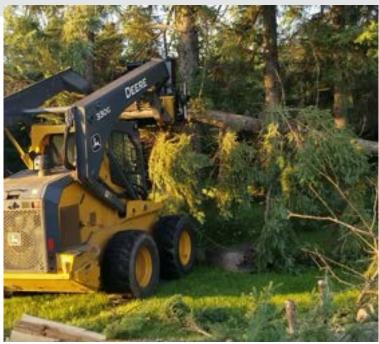

## HWP-125 GS

The HWP-125 Grapple Saw is perfect for: cutting outdoor boiler wood, storm clean up; cutting large diameter logs, and more! When attached to a skid steer or other machine, it allows one person operating to cut wood easily and efficiently from the comfort of the cab.