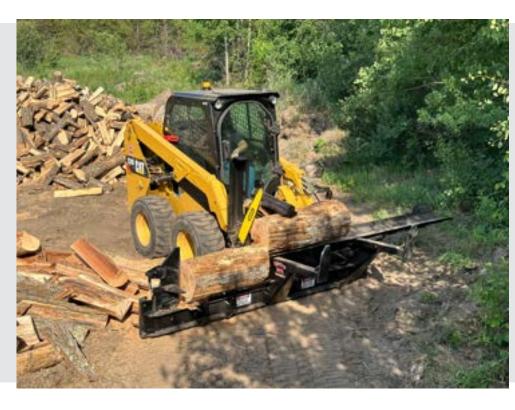

## HWP-150 Extended Firewood Processor

## **HWP-150 EXT**

Perfect for commercial use, the HWP-150 EXT truly makes the job hassle-free. When attached to a skid steer or other machine, it enables one person operating it to easily and efficiently perform wood cutting and splitting tasks. All from the comfort of the cab. Take the processor to the wood, instead of having to bring the wood to the processor! The mobility and efficiency of these Firewood Processors is a time saver!