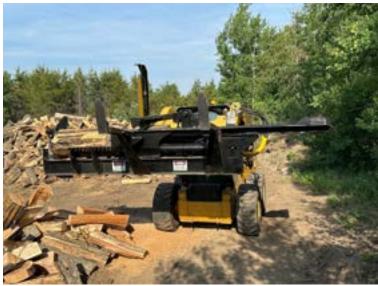

## HWP-150 Extended Firewood Processor

## **HWP-150 EXT**

Perfect for commercial use, the HWP-150 EXT truly makes the job hassle-free. When attached to a skid steer or other machine, it enables one person operating it to easily and efficiently perform wood cutting and splitting tasks. All from the comfort of the cab. Take the processor to the wood, instead of having to bring the wood to the processor! The mobility and efficiency of these Firewood Processors is a time saver!