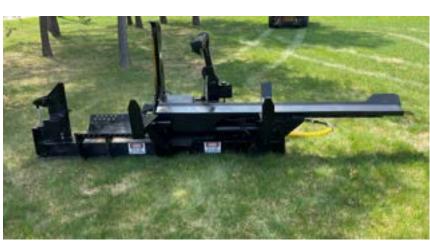

## HWP-150 Extended Firewood Processor

## **Specifications HWP-150 EXT**

Made in Northern Minnesota

Halverson Wood Products, Inc. 205 College St Pine River, MN 56474

| SPECS               | VALUE                                      |
|---------------------|--------------------------------------------|
| LENGTH              | Travel= 121" (307 cm)                      |
|                     | Working= 143" (363 cm)                     |
| WIDTH               | 58" (147 cm)                               |
| HEIGHT              | 57" (145 cm)                               |
| WEIGHT              | 1905 lbs. (864 kg)                         |
| MATERIAL            | 3/8" Steel                                 |
| MINIMUM PRESSURE    | 2850 (196 bar)                             |
| FLOW                | 15-20 gpm (57 - 76 l/min)                  |
| CONNECTIONS         | 1-Pressure, 1-Return                       |
|                     | 1-Case Drain                               |
| MAX LOG DIAMETER    | 22" (56 cm)                                |
| MAX LOG LENGTH      | 12' (3.66 m)                               |
| MIN LOG LENGTH      | 4' (1.21 m)                                |
| FIREWOOD CUT LENGTH | Up to 33" (84 cm)                          |
| SAW BAR             | 31" (80cm) Harvester                       |
| SAW CHAIN           | 93 DL .404 pitch/18HX Series               |
| SAW MOTOR           | Bent Axis Piston(Industrial)               |
| SAW OILER           | Automatic 2 Qt (1.89 l) Tank               |
| MAX SAW CUT         | 22" (56 cm)                                |
| SPLITTER CYLINDER   | Custom 4" x 36" Stroke                     |
| SPLITTER FORCE      | 36,138 @ 3000 psi                          |
| SPLITTING WEDGE     | 4-way or 6-way Hydraulically<br>Adjustable |
| IN-FEED             | Sliding Trough Carries<br>Log to Wedge     |
|                     | Universal Quick Attach<br>SAE Spec J2513   |
| MEASURING           | Manual Moveable Device                     |
|                     |                                            |