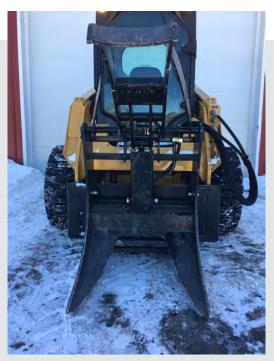

## Grapple

Our Grapples are great for storm clean up, logging, and more! You can pick up and move logs, stumps, brush, and even rocks.

| SPECS       | VALUES                                   |
|-------------|------------------------------------------|
| LENGTH      | 33" (84 cm)                              |
| WIDTH       | 46" (121 cm)                             |
| HEIGHT      | 41" (104 cm)                             |
| WEIGHT      | 660 lbs. (299 kg)                        |
| MATERIAL    | 3/8" & 5/8" Steel                        |
| CONNECTIONS | 1-Supply, 1-Return                       |
| MOUNTING    | Universal Quick Attach<br>SAE Spec J2513 |