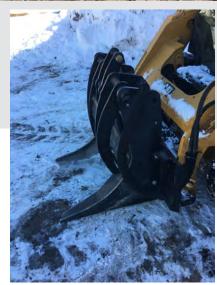

## Grapple

Our Grapples are great for storm clean up, logging, and more! You can pick up and move logs, stumps, brush, and even rocks.

| SPECS       | VALUES                                   |
|-------------|------------------------------------------|
| LENGTH      | 33" (84 cm)                              |
| WIDTH       | 46" (121 cm)                             |
| HEIGHT      | 41" (104 cm)                             |
| WEIGHT      | 660 lbs. (299 kg)                        |
| MATERIAL    | 3/8" & 5/8" Steel                        |
| CONNECTIONS | 1-Supply, 1-Return                       |
| MOUNTING    | Universal Quick Attach<br>SAE Spec J2513 |