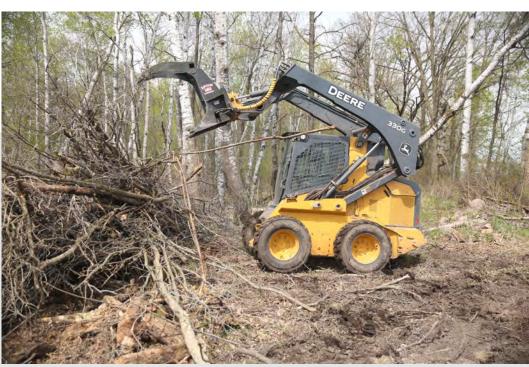

## Grapple

Our Grapples are great for storm clean up, logging, and more! You can pick up and move logs, stumps, brush, and even rocks.

| SPECS       | VALUES                                   |
|-------------|------------------------------------------|
| LENGTH      | 33" (84 cm)                              |
| WIDTH       | 46" (121 cm)                             |
| HEIGHT      | 41" (104 cm)                             |
| WEIGHT      | 660 lbs. (299 kg)                        |
| MATERIAL    | 3/8" & 5/8" Steel                        |
| CONNECTIONS | 1-Supply, 1-Return                       |
| MOUNTING    | Universal Quick Attach<br>SAE Spec J2513 |