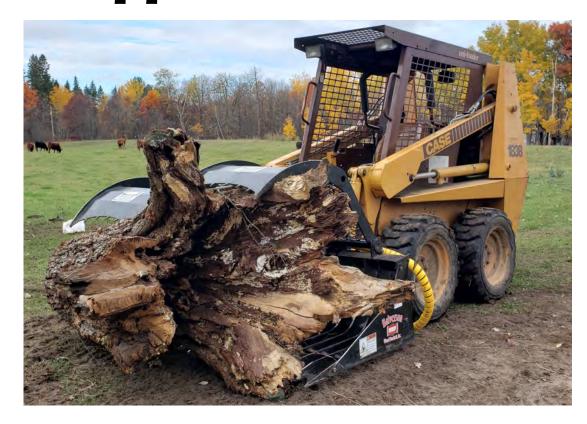

## **Grapple Bucket**

**Our Grapple Buckets** are great for storm clean up, logging, larger landscaping and more! You can pick up and move logs, stumps, brush, and even rocks.

| SPECS       | VALUE                                    |
|-------------|------------------------------------------|
| LENGTH      | 38" (96cm)                               |
| WIDTH       | 74" ( 188 cm)                            |
| HEIGHT      | 30" (76 cm)                              |
| OPENING     | 36" (91 cm)                              |
| WEIGHT      | 751 lbs. (340 kg)                        |
| CONNECTIONS | 1-Supply, 1-Return                       |
| MOUNTING    | Universal Quick Attach<br>SAE Spec J2513 |