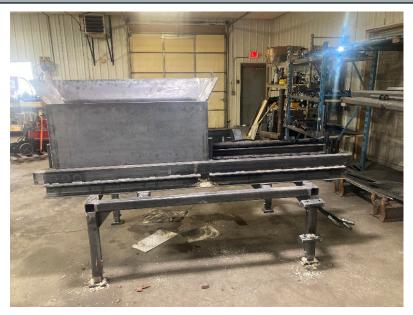

## **HWP-Shuttle Shaver 1523**

Perfect for residential and farm use, the HWP- Shuttle Shaver truly makes the job hassle-free. When attached to a skid steer or other machine, it enables one person to easily and efficiently produce high quality bedding. Make your bedding as you need it. This shaver turns your logs into quality shavings for your animals and poultry. The mobility and efficiency of this shaver is a time saver!