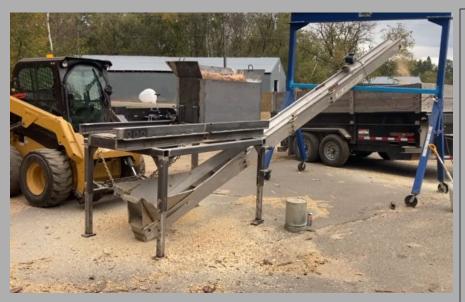

## **HWP-Shuttle Shaver 1523**

Perfect for residential and farm use, the HWP- Shuttle Shaver truly makes the job hassle-free. When attached to a skid steer or other machine, it enables one person to easily and efficiently produce high quality bedding. Make your bedding as you need it. This shaver turns your logs into quality shavings for your animals and poultry. The mobility and efficiency of this shaver is a time saver!