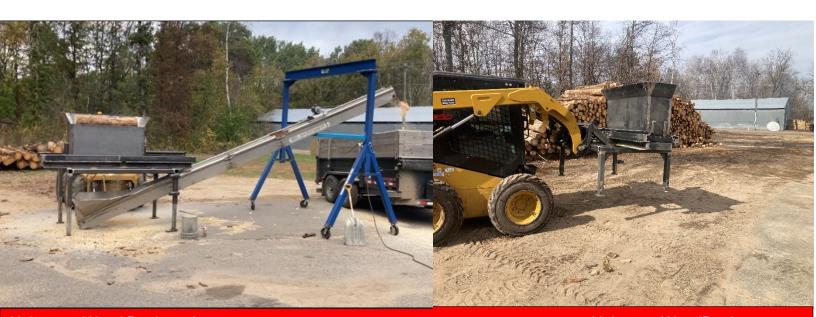

## **HWP-Shuttle Shaver 1523**

Perfect for residential and farm use, the HWP- Shuttle Shaver truly makes the job hassle-free. When attached to a skid steer or other machine, it enables one person to easily and efficiently produce high quality bedding. Make your bedding as you need it. This shaver turns your logs into quality shavings for your animals and poultry. The mobility and efficiency of this shaver is a time saver!