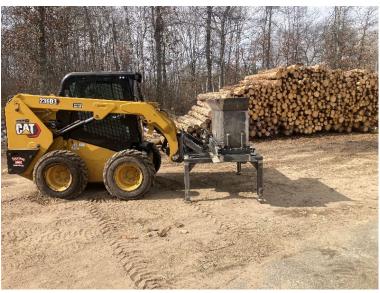

## **HWP-Shuttle Shaver 1523**

Perfect for residential and farm use, the HWP- Shuttle Shaver truly makes the job hassle-free. When attached to a skid steer or other machine, it enables one person to easily and efficiently produce high quality bedding. Make your bedding as you need it. This shaver turns your logs into quality shavings for your animals and poultry. The mobility and efficiency of this shaver is a time saver!